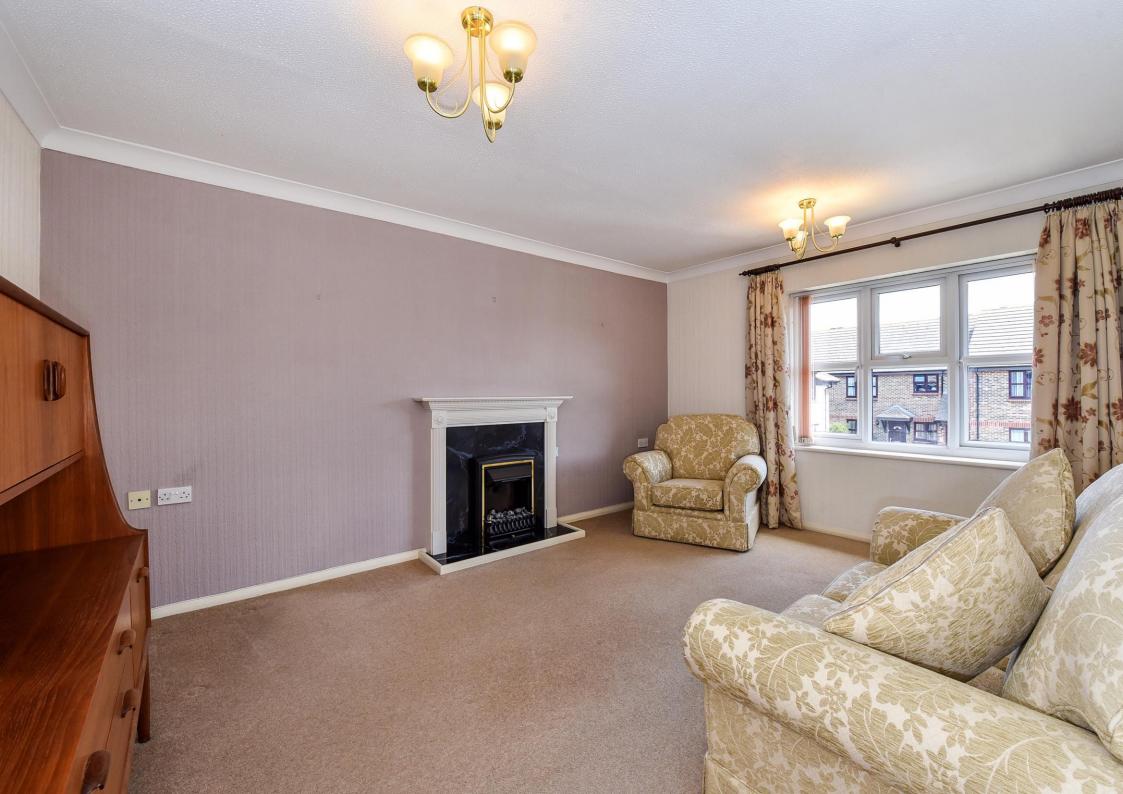

## 20 Merrivale Court, Stein Road,

Southbourne PO10 8LL

Borland and Borland are pleased to offer for sale a delightful first floor apartment in this much requested retirement development. The accomodation has direct access to the courtyard development and comprises Stairs to first floor with stairlift, Hallway, Living Room, Kitchen, Two Bedrooms, Re-fitted Shower room. Loft Storage. Double glazed windows and Electric heating. The property has a pull cord assistance system. Merrivale Court has a scheme manager and residents benefit from communal gardens, meeting rooms including conservatory and Laundry.

- FIRST FLOOR RETIREMENT APARTMENT (AGE 60+)
- TWO BEDROOMS
- SITTING ROOM
- KITCHEN/BREAKFAST ROOM
- REFITTED SHOWER ROOM
- DOUBLE GLAZING & HEATING
- ENTRY & PULL CORD SECURITY SYSTEM
- RESIDENTS LOUNGE CONSERVATORY