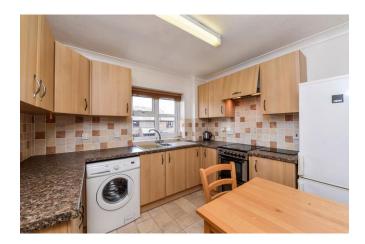

## 20 Merrivale Court, Stein Road,

Southbourne PO10 8LL

Borland and Borland are pleased to offer for sale a delightful first floor apartment in this much requested retirement development. The accomodation has direct access to the courtyard development and comprises Stairs to first floor with stairlift, Hallway, Living Room, Kitchen, Two Bedrooms, Re-fitted Shower room. Loft Storage. Double glazed windows and Electric heating. The property has a pull cord assistance system. Merrivale Court has a scheme manager and residents benefit from communal gardens, meeting rooms including conservatory and Laundry.

- FIRST FLOOR RETIREMENT APARTMENT (AGE 60+)
- TWO BEDROOMS
- SITTING ROOM
- KITCHEN/BREAKFAST ROOM
- REFITTED SHOWER ROOM
- DOUBLE GLAZING & HEATING
- ENTRY & PULL CORD SECURITY SYSTEM
- RESIDENTS LOUNGE CONSERVATORY