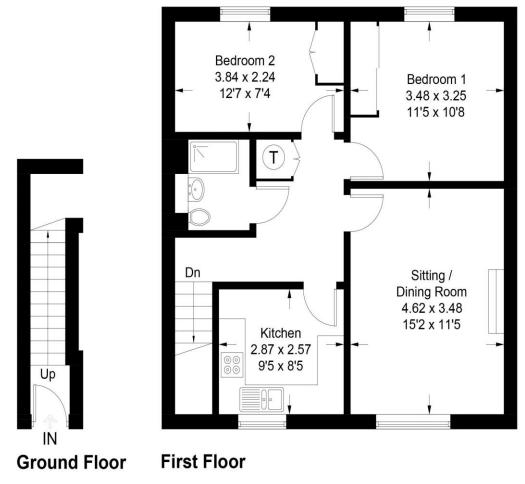

## 20 Merrivale Court, Stein Road, PO10 8LL

Approximate Gross Internal Area = 64.5 sq m / 694 sq ft

**Directions** SAT NAV: PO10 8LL

Illustration for identification purposes only, measurements are approximate, not to scale. floorplansUsketch.com © (ID863429)