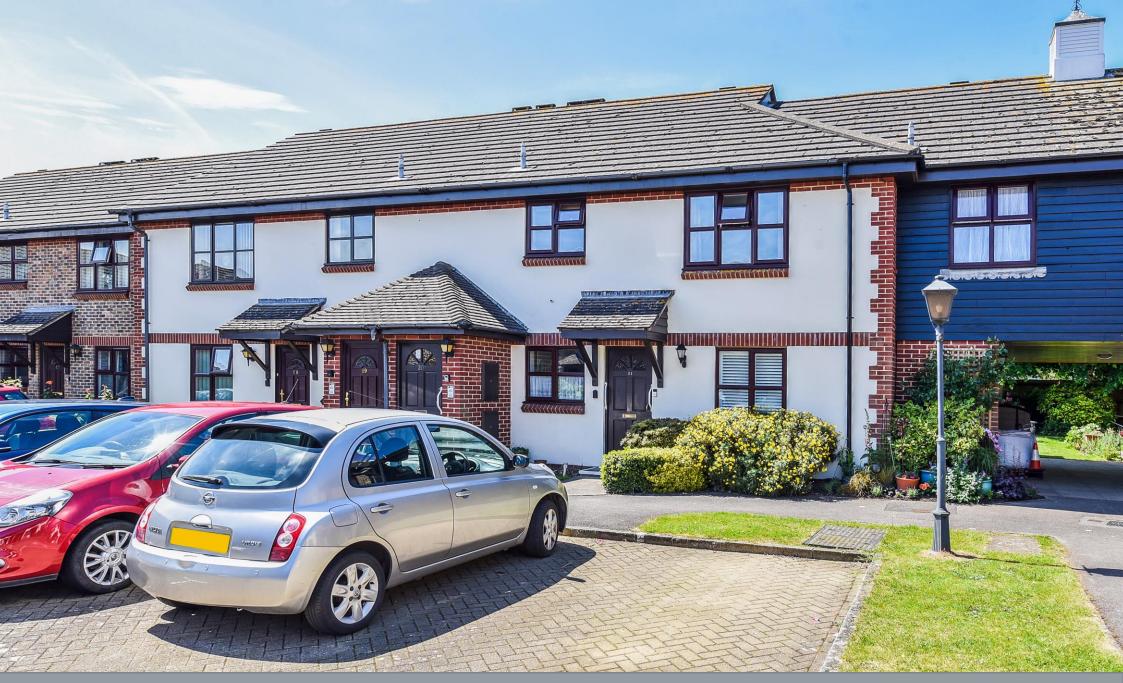

## 20 Merrivale Court, Stein Road,

Southbourne PO10 8LL

Borland and Borland are pleased to offer for sale a delightful first floor apartment in this much requested retirement development. The accomodation has direct access to the courtyard development and comprises Stairs to first floor with stairlift, Hallway, Living Room, Kitchen, Two Bedrooms, Re-fitted Shower room. Loft Storage. Double glazed windows and Electric heating. The property has a pull cord assistance system. Merrivale Court has a scheme manager and residents benefit from communal gardens, meeting rooms including conservatory and Laundry.

- FIRST FLOOR RETIREMENT APARTMENT (AGE 60+)
- TWO BEDROOMS
- SITTING ROOM
- KITCHEN/BREAKFAST ROOM
- REFITTED SHOWER ROOM
- DOUBLE GLAZING & HEATING
- ENTRY & PULL CORD SECURITY SYSTEM
- RESIDENTS LOUNGE CONSERVATORY